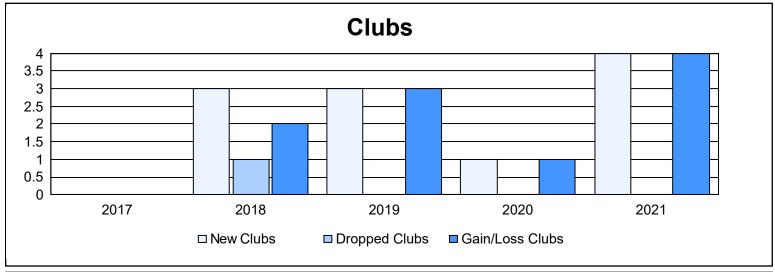

District 409 As of June 2021 Cumulative

| Year      | New<br>Clubs | Dropped<br>Clubs | Gain/<br>Loss<br>Clubs | New<br>Members | Charter<br>Members | Reinstate<br>Members | Transfer<br>Members | Total<br>Member<br>Added | Total<br>Members<br>Dropped | Gain/<br>Loss<br>Members |
|-----------|--------------|------------------|------------------------|----------------|--------------------|----------------------|---------------------|--------------------------|-----------------------------|--------------------------|
| 2016-2017 | 0            | 0                | 0                      | 73             | 0                  | 10                   | 0                   | 83                       | 70                          | 13                       |
| 2017-2018 | 3            | 1                | 2                      | 170            | 85                 | 9                    | 0                   | 264                      | 127                         | 137                      |
| 2018-2019 | 3            | 0                | 3                      | 63             | 88                 | 16                   | 1                   | 168                      | 89                          | 79                       |
| 2019-2020 | 1            | 0                | 1                      | 36             | 76                 | 71                   | 0                   | 183                      | 213                         | -30                      |
| 2020-2021 | 4            | 0                | 4                      | 99             | 82                 | 7                    | 6                   | 194                      | 180                         | 14                       |
| Average   | 2            | 0                | 2                      | 88             | 66                 | 23                   | 1                   | 178                      | 136                         | 43                       |